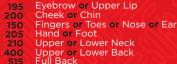

### SOHO GENTLEMEN'S WAXING

| 35 | Eyebrow             |
|----|---------------------|
| 95 | Nose or Ear         |
| 55 | Under Arm           |
| 70 | Half Arm            |
| 60 | Full Arm            |
| 20 | Half Leg            |
| 60 | Full Leg            |
| 45 | Upper or Lower Back |
| 40 | Full Back           |
| 25 | Neck                |
| 50 | Stomach             |
| 45 | Full Chest          |
| 20 | Hand or Foot        |
| 00 | Buttocks            |
| 70 | Mankini             |